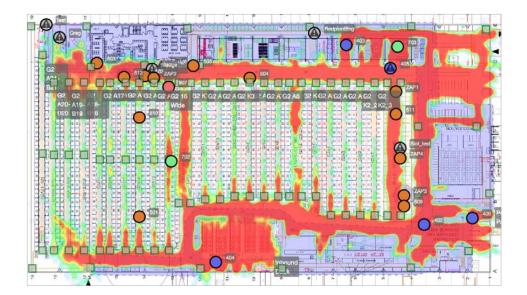

#### **PINPOINT POSITIONING**

Accuracy to +/-3 feet allows you to:

- Track vehicles and adjust travel routes for greater throughput and productivity
- Identify and improve areas of congestion and inefficiency
- Provides route playback and heat maps.

### FLEXIBLE GEOFENCING

Virtual geographic boundaries for each vehicle within your facility allow you to:

- Create custom defined zones to set restrictions
- Restrict movements to designated work areas for greater application control
- Alert operators and slow vehicles when leaving authorized zones
- Enhances movement security within facilities, equipment and staff