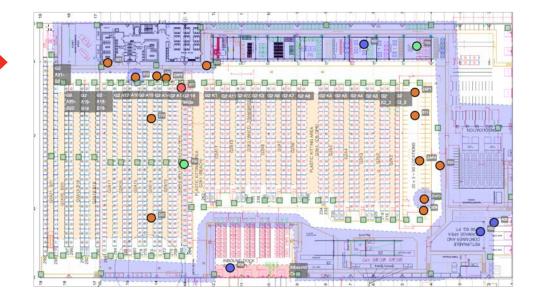

#### **PINPOINT POSITIONING**

Accuracy to +/-3 feet allows you to:

- Track vehicles and adjust travel routes for greater throughput and productivity
- Identify and improve areas of congestion and inefficiency
- Provides route playback and heat maps.

### FLEXIBLE GEOFENCING

Virtual geographic boundaries for each vehicle within your facility allow you to:

- Create custom defined zones to set restrictions
- Restrict movements to designated work areas for greater application control
- Alert operators and slow vehicles when leaving authorized zones
- Enhances movement security within facilities, equipment and staff