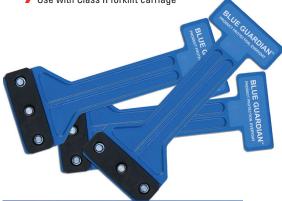

#### Blue Guardian®

- Reduces product damage by redirecting the forklift's impact to center of pallet
- Bumper design eliminates forks' contact with product
- Use with Class II forklift carriage