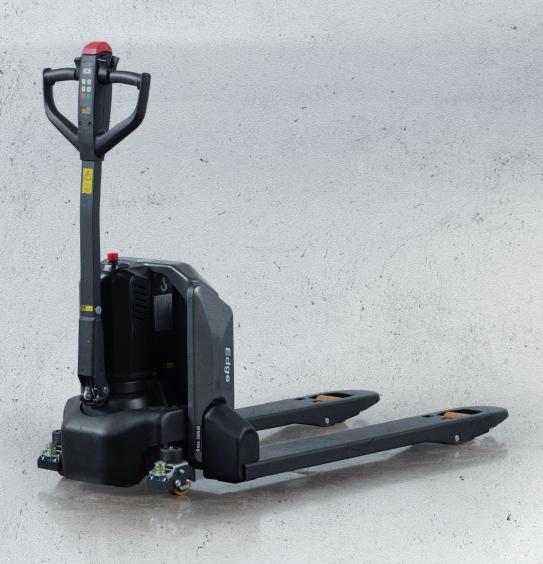

## EDGE

# LITHIUM-ION MOTORIZED PALLET TRUCK

#### GIVE YOURSELFTHE EDGE IN PRODUCTIVITY AND AFFORDABILITY

The *Edge* is a Lithium-lon powered pallet jack offering exceptional durability, maneuverability, and affordability. With a compact design and motorized lift, lower, and travel capabilities, the *Edge* allows operators to effortlessly handle loads up to 3,300 lbs. in even the most confined spaces. Add in fast charging, and simple battery changes, and it's easy to see how the *Edge* gives you a productivity edge over manual hand pallet jacks.