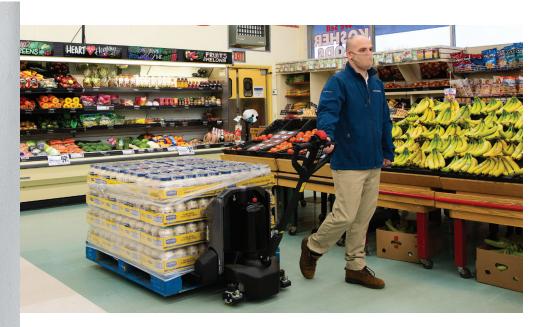

#### GIVE YOURSELFTHE EDGE IN PRODUCTIVITY AND AFFORDABILITY

The *Edge* is a Lithium-lon powered pallet jack offering exceptional durability, maneuverability, and affordability. With a compact design and motorized lift, lower, and travel capabilities, the *Edge* allows operators to effortlessly handle loads up to 3,300 lbs. in even the most confined spaces. Add in fast charging, and simple battery changes, and it's easy to see how the *Edge* gives you a productivity edge over manual hand pallet jacks.

#### **IDEAL FOR:**

RETAIL

DELIVERY

DOCK WORK (SHIPPING/RECEIVING)

WAREHOUSING

**TRAILERS** 

**MEZZANINES** 

**ELEVATORS** 

#### **EASY TO HANDLE**

Compact design and pinwheeling capability allows easy handling in narrow aisles, doorways, elevators, and other tight spaces.