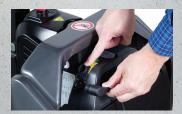

## EDGE

# LITHIUM-ION MOTORIZED PALLET TRUCK

#### GIVE YOURSELFTHE EDGE IN PRODUCTIVITY AND AFFORDABILITY

The *Edge* is a Lithium-lon powered pallet jack offering exceptional durability, maneuverability, and affordability. With a compact design and motorized lift, lower, and travel capabilities, the *Edge* allows operators to effortlessly handle loads up to 3,300 lbs. in even the most confined spaces. Add in fast charging, and simple battery changes, and it's easy to see how the *Edge* gives you a productivity edge over manual hand pallet jacks.

#### **IDEAL FOR:**

RETAIL

DELIVERY

DOCK WORK (SHIPPING/RECEIVING)

WAREHOUSING

**TRAILERS** 

**MEZZANINES** 

**ELEVATORS** 



### EDGE

### LITHIUM-ION MOTORIZED PALLET TRUCK



Charging port location allows battery to be charged inside or outside of truck



Quick, easy battery changes optimize uptime and productivity



Fast and opportunity charging using a standard 110V outlet minimizes downtime



Key pad access prevents unauthorized use for enhanced security



#### **EASY TO USE**

Simple, easy to use electric lift, lower, and travel controls increase operator productivity.

#### **EASY TO HANDLE**

Compact design and pinwheeling capability allows easy handling in narrow aisles, doorways, elevators, and other tight spaces.

#### **EASY TO AFFORD**

The lithium-ion Edge is competitively priced, suitable for multiple applications, and in stock for immediate delivery.

#### **QUICK SPECS**

- + Capacity: 3,300 lbs.
- + Available batteries: 24 volt / 20Ah or 2