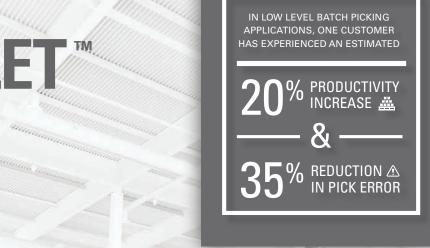

## PICK2PALLET LED LIGHT SYSTEM

INCREASE PICKING ACCURACY.
BOOST PRODUCTIVITY.

While batch picking orders can boost productivity up to 20% over single order picking it can also increase the risk of pick errors caused by placing product on the wrong customer order.