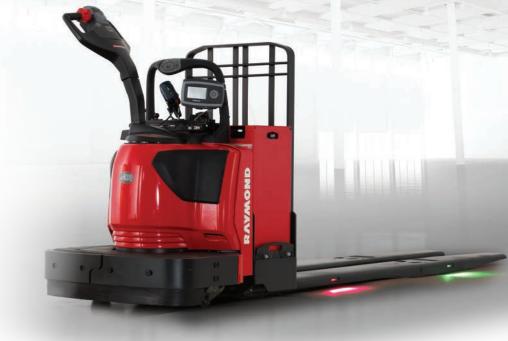

The Pick2Pallet™ LED Light System, offered exclusively by The Raymond Corporation, is designed to help reduce picking errors by using LED technology to visually reinforce product placement for order fulfillment in batch picking applications. Pick2Pallet maximizes operator productivity by directing operators to the desired customer pallet — enabling them to quickly move to the next pick with confidence.

WMS through Voice Pick receiver tells the Raymond 8410, 8510 or 8720 Pallet Truck which position to light up or shut off Operator responds task complete to move to next pick

Operator "Task Complete" signals truck to turn light off and move to next pick