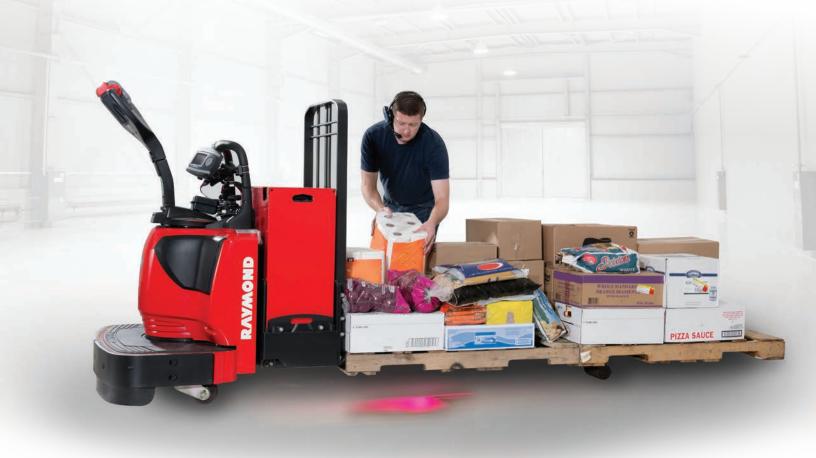

The Pick2Pallet™ LED Light System, offered exclusively by The Raymond Corporation, is designed to help reduce picking errors by using LED technology to visually reinforce product placement for order fulfillment in batch picking applications. Pick2Pallet maximizes operator productivity by directing operators to the desired customer pallet — enabling them to quickly move to the next pick with confidence.

## **FEATURES & BENEFITS**

- + Reduce misplacement of product by providing visual direction for where to place the product.
- + Long lasting LED lights embedded in the forks include a life expectancy of +20,000 hours<sup>1</sup>.
- + Durable light kits embedded in the forks feature IP65 protection to electronics for reliable performance in wet and cold storage applications.
- + Removable light covers simplify maintenance and provide easy acess.
- + Best pallet positioning visibility when using plastic cone leg pallets. Wood pallets also provide adequate light.