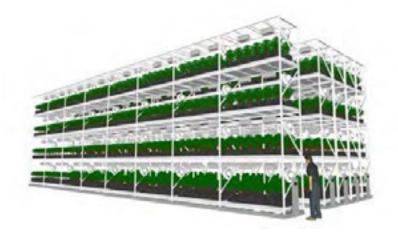

#### Montel GREENRAK™ High-Density Vertical Growing Racks

For years Montel has been the leader in providing the cannabis industry vertical growing solutions to get the maximum yield in any warehouse space. As the exclusive dealer for Montel products, Abel Womack has created a number of highly customized solutions for commercial cannabis growers by helping maximize their yields and profits.

#### **Montel High-Density Vertical Growing Racks offer:**

- > Energy efficiency
- Maximized vertical growth Improved security

- Space optimization
- Maximized profits

Vertical growing racks create square footage that otherwise would go unused. By focusing on growing up, we can create as many tiers as your space can hold without needing to sacrifice any current floor area or lose the space needed to grow the best plants properly.

#### MULTI-TIER HIGH-DENSITY MOBILE VERTICAL GROWING SYSTEM

Rack&Roll 16P shown with 4 levels high, 4d wide span racking. Get 8 times greater storage capacity compared to stationary rows on the floor.

Height: 20' high. Length: 65' long