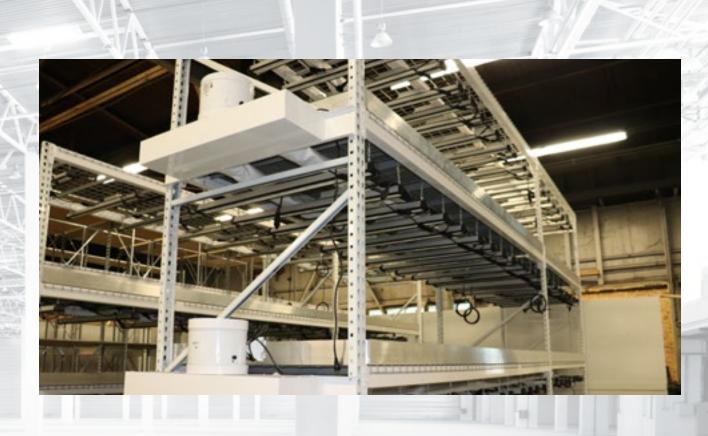

#### Montel GREENRAK™ High-Density Vertical Growing Racks

For years Montel has been the leader in providing the cannabis industry vertical growing solutions to get the maximum yield in any warehouse space. As the exclusive dealer for Montel products, Abel Womack has created a number of highly customized solutions for commercial cannabis growers by helping maximize their yields and profits.

#### **Montel High-Density Vertical Growing Racks offer:**

- > Energy efficiency
- Maximized vertical growth Improved security

- Space optimization
- Maximized profits

Vertical growing racks create square footage that otherwise would go unused. By focusing on growing up, we can create as many tiers as your space can hold without needing to sacrifice any current floor area or lose the space needed to grow the best plants properly.

Montel High-Density Growing Systems maximize the use of your available space by increasing growing capacity, freeing up room for growing operations, or getting rid of unneeded space saving you more money.

#### MULTI-TIER HIGH-DENSITY MOBILE VERTICAL GROWING SYSTEM

Rack&Roll 16P shown with 4 levels high, 4d wide span racking. Get 8 times greater storage capacity compared to stationary rows on the floor.

Height: 20' high. Length: 65' long