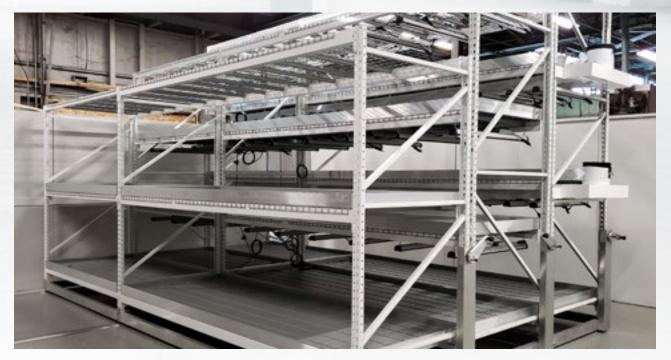

#### Montel GREENRAK™ High-Density Vertical Growing Racks

For years Montel has been the leader in providing the cannabis industry vertical growing solutions to get the maximum yield in any warehouse space. As the exclusive dealer for Montel products, Abel Womack has created a number of highly customized solutions for commercial cannabis growers by helping maximize their yields and profits.

#### **Montel High-Density Vertical Growing Racks offer:**

- > Energy efficiency
- Maximized vertical growth Improved security

- Space optimization
- Maximized profits

Vertical growing racks create square footage that otherwise would go unused. By focusing on growing up, we can create as many tiers as your space can hold without needing to sacrifice any current floor area or lose the space needed to grow the best plants properly.

Montel High-Density Growing Systems maximize the use of your available space by increasing growing capacity, freeing up room for growing operations, or getting rid of unneeded space saving you more money.

#### MULTI-TIER HIGH-DENSITY MOBILE VERTICAL GROWING SYSTEM

Rack&Roll 16P shown with 4 levels high, 4d wide span racking. Get 8 times greater storage capacity compared to stationary rows on the floor.

Height: 20' high. Length: 65' long