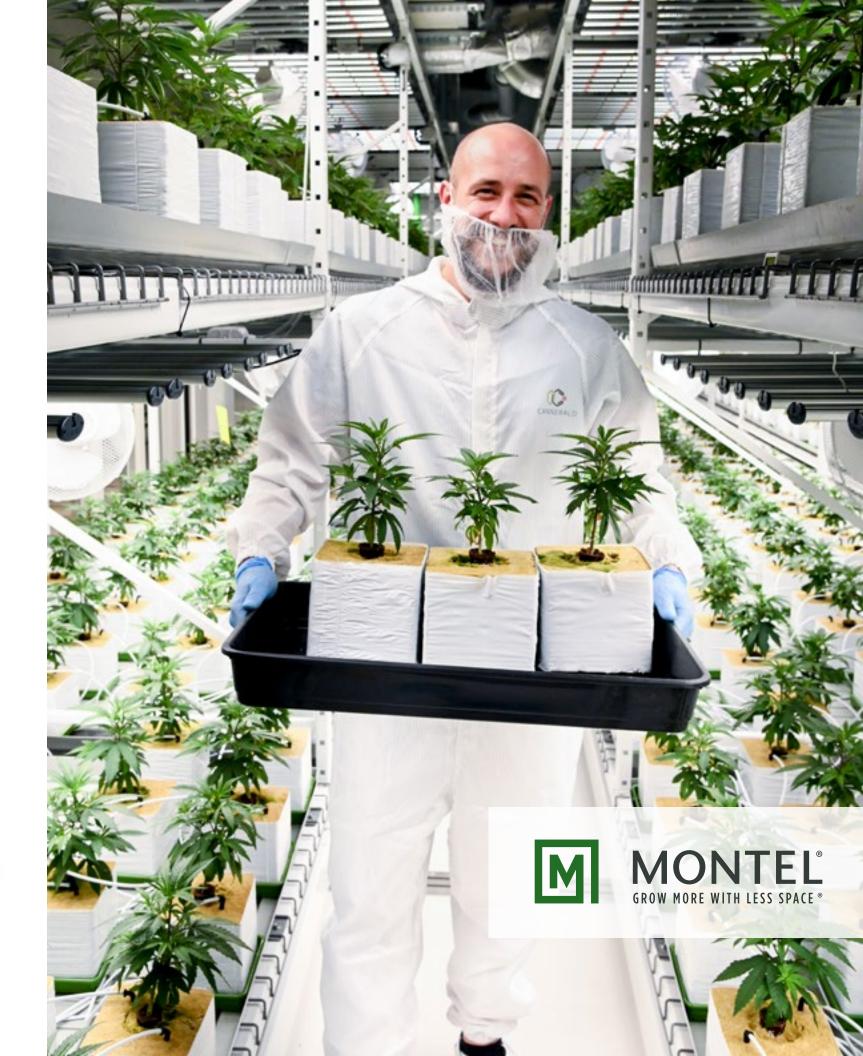

#### Montel GREENRAK™ High-Density Vertical Growing Racks

For years Montel has been the leader in providing the cannabis industry vertical growing solutions to get the maximum yield in any warehouse space. As the exclusive dealer for Montel products, Abel Womack has created a number of highly customized solutions for commercial cannabis growers by helping maximize their yields and profits.

Our team has the expertise and equipment to help you double or even triple your yield per cubic foot.

#### **Montel High-Density Vertical Growing Racks offer:**

- > Energy efficiency
- Maximized vertical growth Improved security

- Space optimization
- Maximized profits

Vertical growing racks create square footage that otherwise would go unused. By focusing on growing up, we can create as many tiers as your space can hold without needing to sacrifice any current floor area or lose the space needed to grow the best plants properly.

Montel High-Density Growing Systems maximize the use of your available space by increasing growing capacity, freeing up room for growing operations, or getting rid of unneeded space saving you more money.