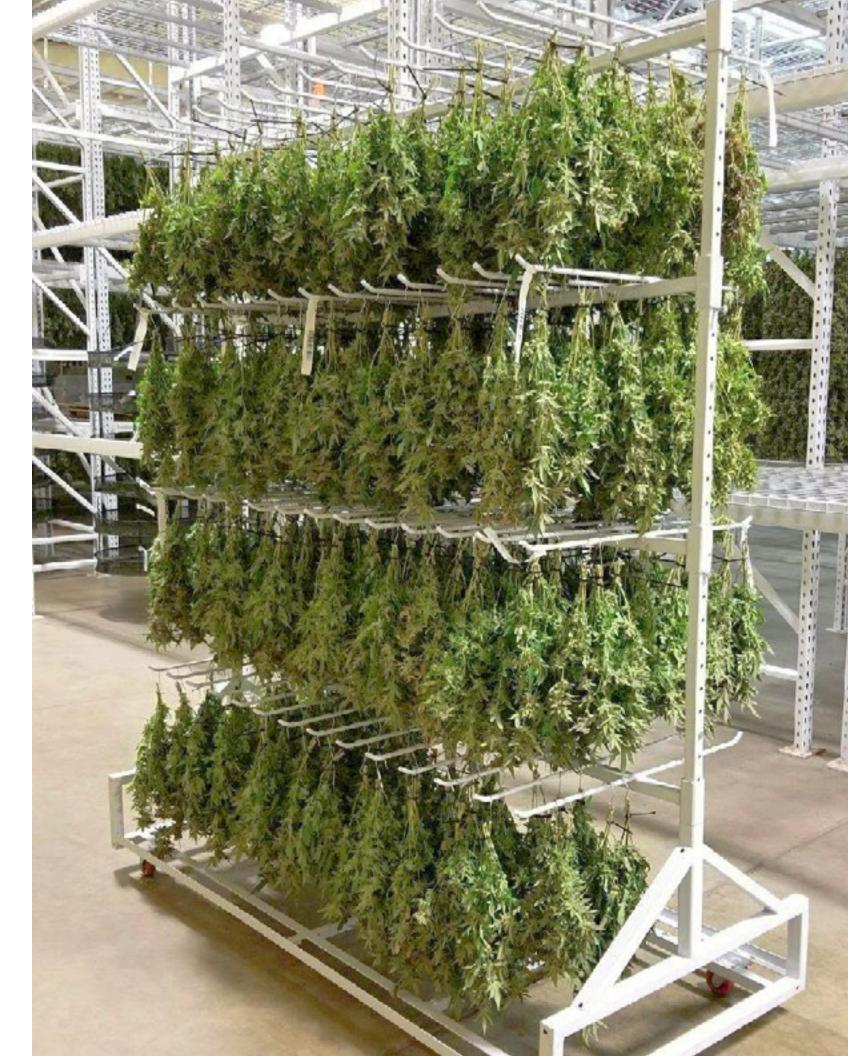

## **DRYING RACKS**

#### A-ROO Company Cannabis Drying Racks

#### A-ROO COMPANY

The drying stage is critical to the process of growing and distributing high-quality cannabis. For many growing facilities, drying racks and rooms can take up too much valuable floor space. Abel Womack has partnered with A-ROO Company to help install their cannabis drying racks to optimize space and maximize yield for our clients.

#### The Highly-Durable, Powder Coated Racks Offer:

- Increased protection against wear and tear from dirt, water, and other abrasions
- Allows easy collection and cleaning
- Safe and efficient drying for your cannabis in preparation for storage and distribution
- > Easy moveability and flexible storage from attached wheels
- > 100% completely customizable

The A-ROO Company drying racks are made for any type of drying and storage needs. With three different types of shelving materials, all height adjustable, there is an ideal drying rack option for every growing facility operation.