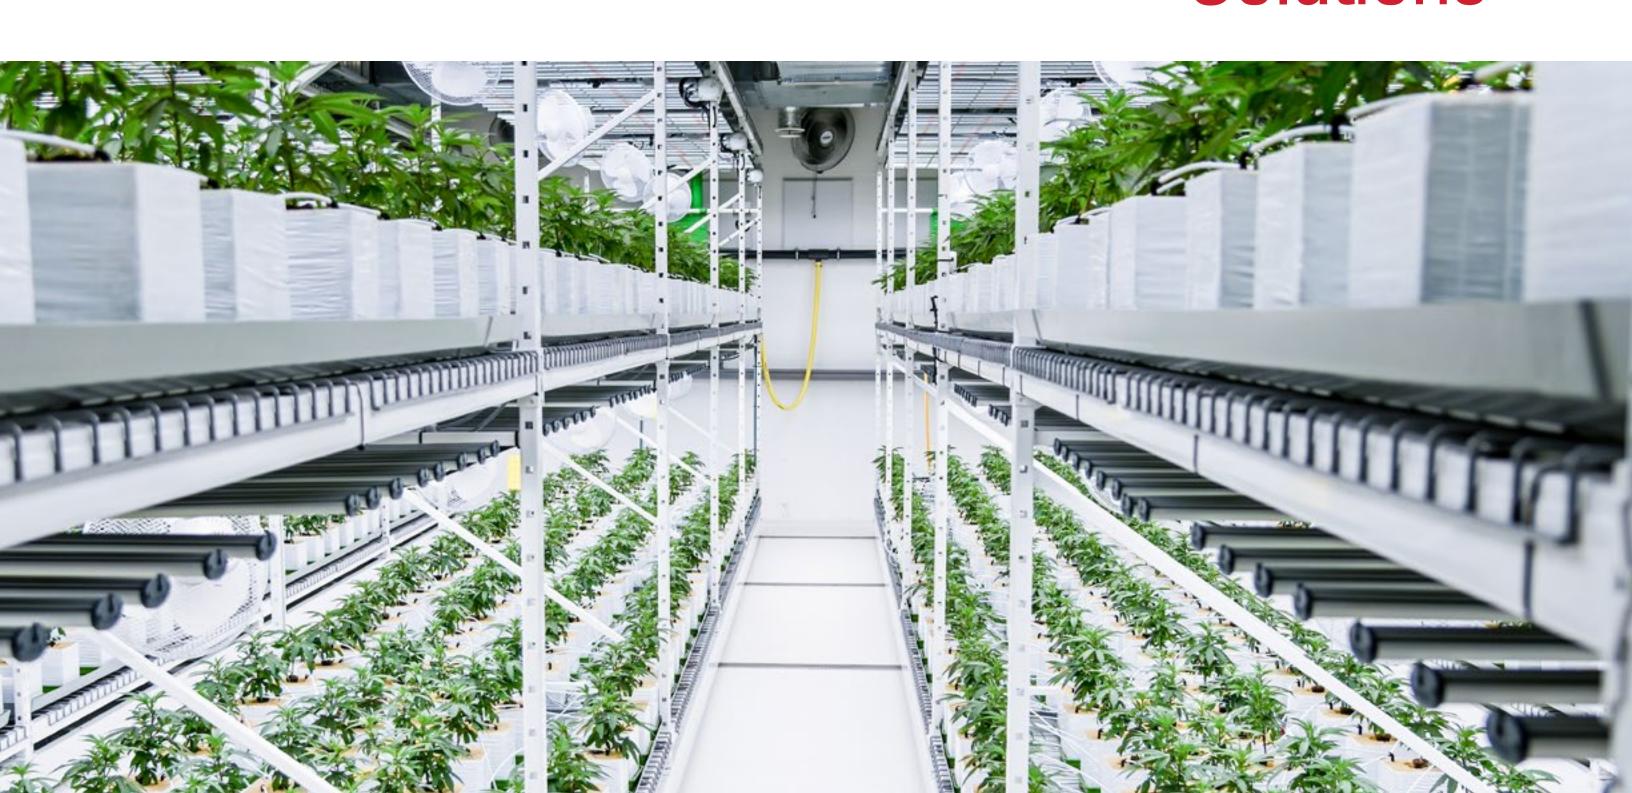

### **Vertical Racks**

#### Montel GREENRAK™ High-Density Vertical Growing Racks

For years Montel has been the leader in providing the cannabis industry vertical growing solutions to get the maximum yield in any warehouse space. As the exclusive dealer for Montel products, Abel Womack has created a number of highly customized solutions for commercial cannabis growers by helping maximize their yields and profits.

Our team has the expertise and equipment to help you double or even triple your yield per cubic foot.

#### **Montel High-Density Vertical Growing Racks offer:**

- > Energy efficiency
- Maximized vertical growth Improved security

- Space optimization
- Maximized profits

Vertical growing racks create square footage that otherwise would go unused. By focusing on growing up, we can create as many tiers as your space can hold without needing to sacrifice any current floor area or lose the space needed to grow the best plants properly.