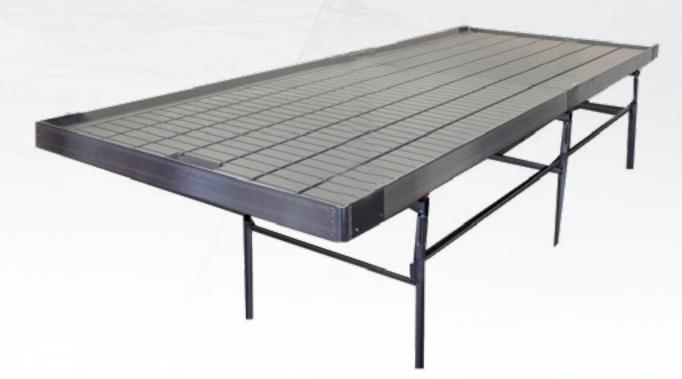

# **Rolling Benches**

#### Innovative Growers Equipment Rolling Benches

When working in the mother room of your growing facility, maneuverability and space optimization is key. Single tier growing benches are often stacked right next to each other, allowing for very little room in between to access plants and racks.

With Innovative Growers Equipment rolling benches, single tier benches can now move side-to-side allowing space for workers to pick, trim, or otherwise access the plants easily and effectively.

Abel Womack has helped install these rolling benches in a number of growing facilities to help maximize space and efficiency when coupled with other vertical growing racks and custom storage solutions.

#### **Rolling Benches Offer:**

- Maximized efficiency
- Optimized Floor Space
- Maneuverability in the mother room

To learn more about Innovative Growers Equipment Rolling Benches, see the visual guide at InnovativeGrowersEquipment.com.