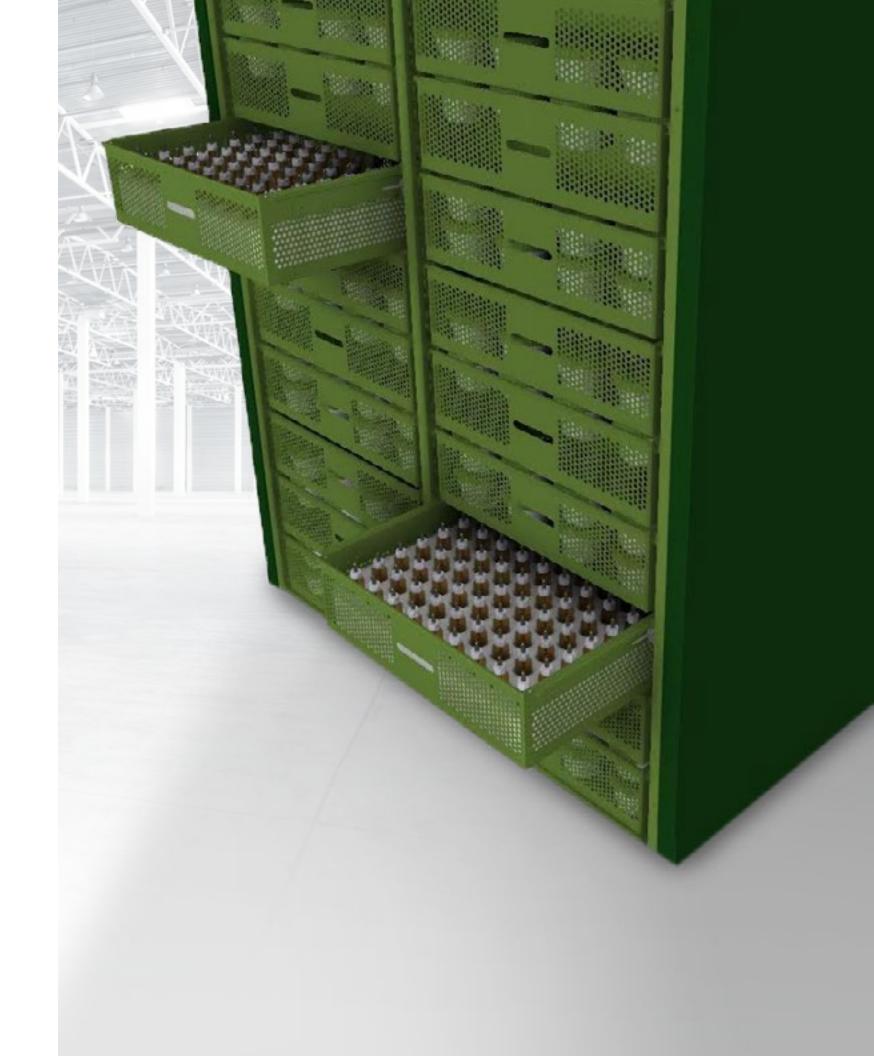

# **VAULT STORAGE**

#### Montel Vault Storage

Montel Vault Storage provides a secure and protected take on cannabis vault storage. When your cannabis is ready to be shipped and distributed, the last thing you need to worry about is the quality and protection of your product. With different options for shelving with drawers available, growing facilities and cannabis dispensaries can both maintain the highest quality product at every stage of the process and keep it secure.

#### **Montel Vault Storage Systems Are Ideal For:**

- > Cannabis and marijuana
- > Tinctures, oils, waxes and resins
- Edibles

Hemp

As the exclusive Montel distributor, Abel Womack helps growing facilities protect their investment and product while ensuring optimized floor space and maximizing product yield.