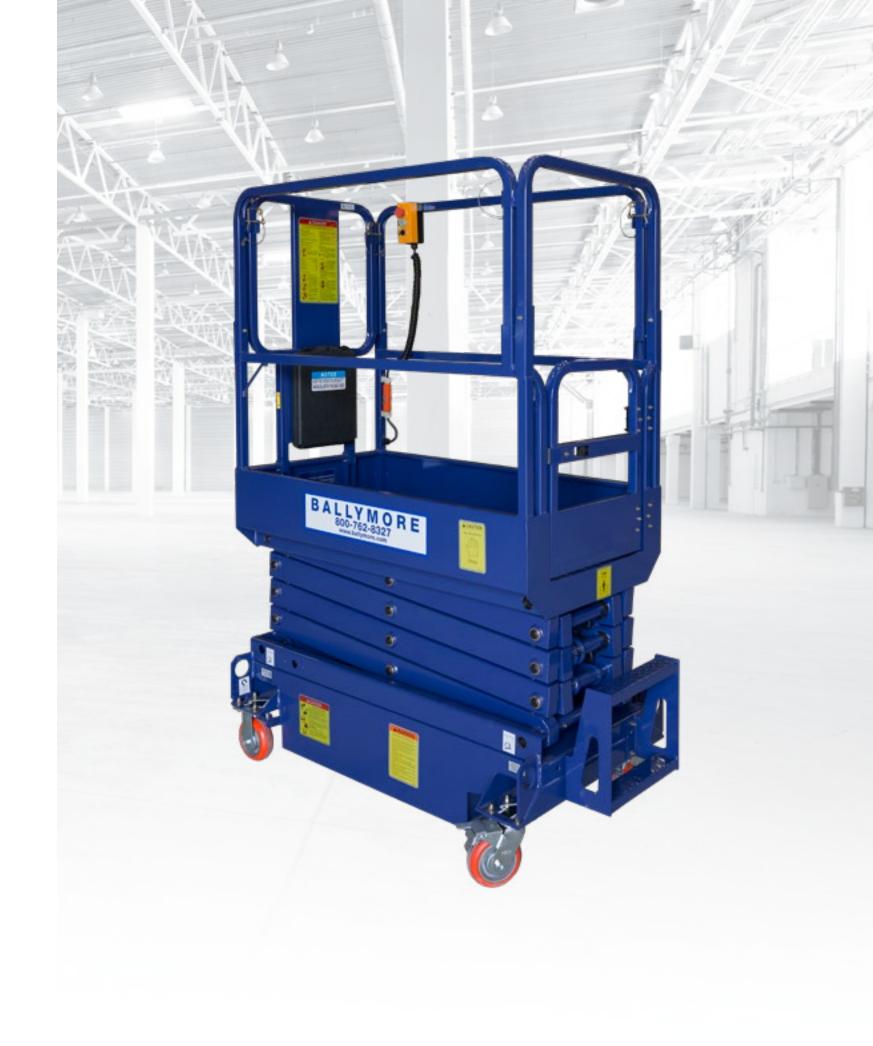

# **Material Handling**

#### Ballymore Mini Scissor Lift

When storing and retrieving products from 12-18 feet in the air or utilizing a vertical farming and growing rack solution, you need to ensure you are using high-quality material handling equipment. Ballymore's mini scissor lift provides an easy-to-use lift that combines safety with quality.

Abel Womack has brought the Ballymore mini scissor lift to several of our cannabis and indoor farming clients, enabling them to maximize their vertical space by reaching new heights. The mini scissor lift is not only incredibly easy to use, but as a push lift you have the added security of knowing you will not be running into and knocking over anything. This fully electronic lift is perfect for growing facilities working on second and third tiers.

#### **Ballymore's Mini Scissor Lift Features:**

- > Zero-emission electric operation
- > Self-locking gate on platform
- > On-board diagnostics for easy troubleshooting
- > Emergency stop on platform and ground controls