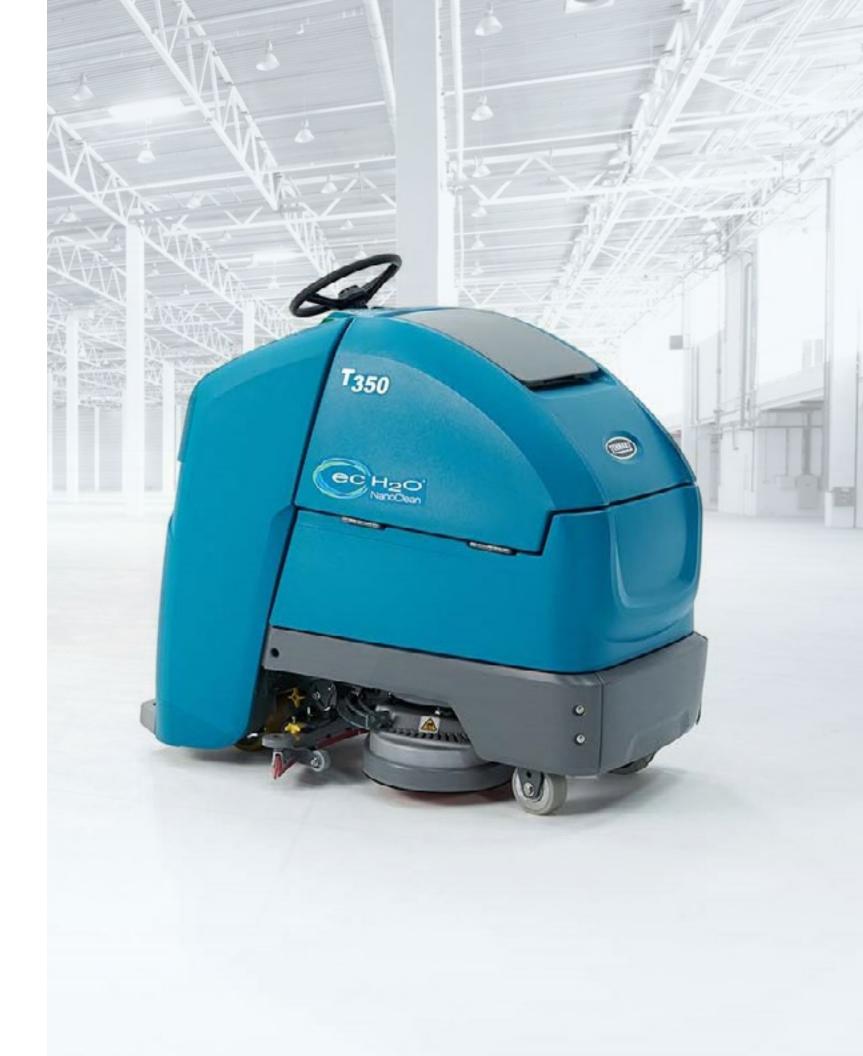

#### **Tennant Floor Scrubbers**

Abel Womack has recently worked with a number of major cannabis growing facilities to help maximize their grow yield and create a better, cleaner operation. With our expertise and partnerships with companies like Tennant, we have successfully helped operations grow the highest-quality cannabis in the cleanest facilities.

For any growing facility operation, a clean floor is critical to maintain health and safety. Floor cleaning solutions with harsh chemicals can negatively impact the growth and quality of your plants. That's why Abel Womack has partnered with Tennant to distribute their ec-H20 NanoClean technology, a chemical free floor cleaning solution that improves productivity, health, and safety with detergent-free cleaning technology.

#### ec-H20 NanoClean Technology:

- > Cleans floors more effectively
- Saves more money
- Improves safety

- > Reduces water consumption up to 70%
- Reduces your environmental impact compared to traditional cleaning chemicals and methods