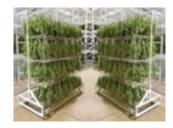

#### Montel GREENRAK™ High-Density Vertical Growing Racks

For years Montel has been the leader in providing the cannabis industry vertical growing solutions to get the maximum yield in any warehouse space. As the exclusive dealer for Montel products, Abel Womack has created a number of highly customized solutions for commercial cannabis growers by helping maximize their yields and profits.

#### **Montel High-Density Vertical Growing Racks offer:**

- > Energy efficiency
- Maximized vertical growth Improved security

- Space optimization
- Maximized profits

Vertical growing racks create square footage that otherwise would go unused. By focusing on growing up, we can create as many tiers as your space can hold without needing to sacrifice any current floor area or lose the space needed to grow the best plants properly.

Montel High-Density Growing Systems maximize the use of your available space by increasing growing capacity, freeing up room for growing operations, or getting rid of unneeded space saving you more money.