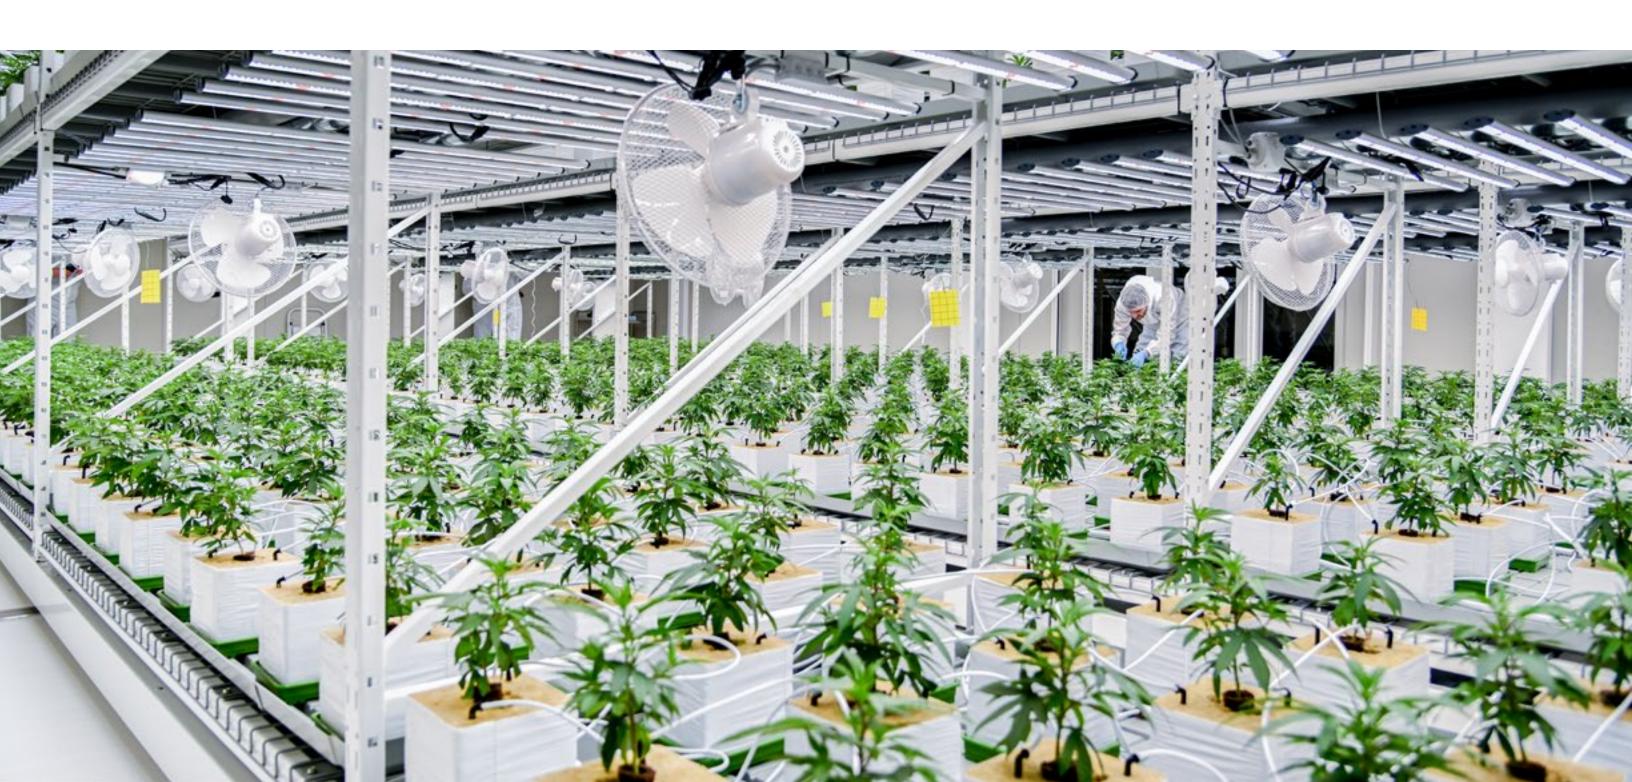

#### Montel GREENRAK™ High-Density Vertical Growing Racks

For years Montel has been the leader in providing the cannabis industry vertical growing solutions to get the maximum yield in any warehouse space. As the exclusive dealer for Montel products, Abel Womack has created a number of highly customized solutions for commercial cannabis growers by helping maximize their yields and profits.

Our team has the expertise and equipment to help you double or even triple your yield per cubic foot.

#### **Montel High-Density Vertical Growing Racks offer:**

- > Energy efficiency
- Maximized vertical growth Improved security

- Space optimization
- Maximized profits

Vertical growing racks create square footage that otherwise would go unused. By focusing on growing up, we can create as many tiers as your space can hold without needing to sacrifice any current floor area or lose the space needed to grow the best plants properly.

Montel High-Density Growing Systems maximize the use of your available space by increasing growing capacity, freeing up room for growing operations, or getting rid of unneeded space saving you more money.