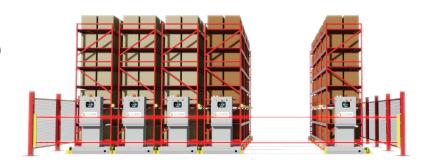

HI-BAY MOBILE OFF-SITE POWERED STORAGE SYSTEM

# MOBILIZE IT! MAXIMIZE YOUR SQUARE FOOTAGE

Eliminate the need for multiple space-wasting static aisles and use the total potential of your vertical and horizontal space with HI-BAY MOBILE high-density storage solutions.

STATIC RACKING
SPACE-WASTING STATIC AISLE

MOBILE RACKING

MOBILE RACKING

100% GREATER STORAGE CAPACITY
DOUBLE STORAGE CAPACITY