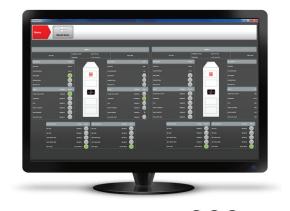

#### ePulse™ REMOTE MONITORING SOFTWARE

This remote monitoring & configuration software has the functionality of providing the capability to manage settings remotely and monitor your high-density powered mobile system's performance and operations with assurance.

For maximum reliability and peace of mind, ePulse™ proactively identifies any potential issues with your system, provides quick diagnostics of the system to maximize your uptime, sends automatic email notifications of system errors. You could even decide to monitor and configure your own Montel powered mobile system 24 hours a day, every day of the year. To increase productivity & efficiency, ePulse™ allows to collect aisle entry data for any preset period of time from your Montel powered mobile system. Once this data is analyzed for each aisle, ePulse™ permits to reconfigure your powered mobile system to your preferred settings and parameters including:

- Priority Aisle
- Auto-Closing/Security Park
- Auto-Spacing/Ventilation Park
- Auto-Cycling
- Programmable Speeds (start-up/cruising/braking)
- Seguential Move, Block Move

For additional security, with the collected & analyzed aisle entry data from your powered mobile system, ePulse™ allows to reconfigure the security settings of your system at anytime. Whether it be adjusting the programmable speeds, or remotely configuring your system to close all aisles and lock at a specific time after business hours, or open and unlock before business hours, ePulse™ offers security with peace of mind.