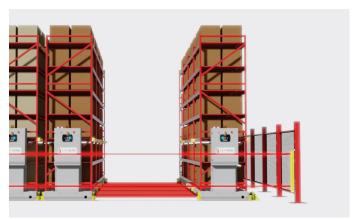

### SPACE-EFFICIENT OFF-SITE HIGH-BAY STORAGE SYSTEMS SOLUTIONS IDEAL FOR:

- NATIONAL, STATE, AND PROVINCIAL ARCHIVE RECORD CENTERS
- UNIVERSITY LIBRARIES
- PUBLIC LIBRAIRIES
- OFF-SITE DEPOSITORIES

HI-BAY OFF-SITE STORAGE SYSTEM

HI-BAY MOBILE OFF-SITE POWERED STORAGE SYSTEM

# MOBILIZE IT! MAXIMIZE YOUR SQUARE FOOTAGE

Eliminate the need for multiple space-wasting static aisles and use the total potential of your vertical and horizontal space with HI-BAY MOBILE high-density storage solutions.

STATIC RACKING
SPACE-WASTING STATIC AISLE

MOBILE RACKING

MOBILE RACKING

100% GREATER STORAGE CAPACITY
DOUBLE STORAGE CAPACITY