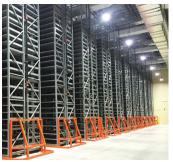

### SPACE-EFFICIENT OFF-SITE HIGH-BAY STORAGE SYSTEMS SOLUTIONS IDEAL FOR:

- NATIONAL, STATE, AND PROVINCIAL ARCHIVE RECORD CENTERS
- UNIVERSITY LIBRARIES
- PUBLIC LIBRAIRIES
- OFF-SITE DEPOSITORIES

HI-BAY OFF-SITE STORAGE SYSTEM

HI-BAY MOBILE OFF-SITE POWERED STORAGE SYSTEM