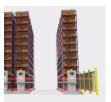

#### HI-BAY **MOBILE**

### SPACE-EFFICIENT OFF-SITE HIGH-BAY STORAGE SYSTEMS SOLUTIONS IDEAL FOR:

- NATIONAL, STATE, AND PROVINCIAL ARCHIVE RECORD CENTERS
- UNIVERSITY LIBRARIES
- PUBLIC LIBRAIRIES
- OFF-SITE DEPOSITORIES

HI-BAY OFF-SITE STORAGE SYSTEM

HI-BAY MOBILE OFF-SITE POWERED STORAGE SYSTEM

# MOBILIZE IT! MAXIMIZE YOUR SQUARE FOOTAGE

Eliminate the need for multiple space-wasting static aisles and use the total potential of your vertical and horizontal space with HI-BAY MOBILE high-density storage solutions.