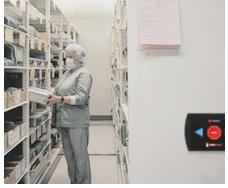

### SPACE-EFFICIENT OFF-SITE HIGH-BAY STORAGE SYSTEMS SOLUTIONS IDEAL FOR:

- NATIONAL, STATE, AND PROVINCIAL ARCHIVE RECORD CENTERS
- UNIVERSITY LIBRARIES
- PUBLIC LIBRAIRIES
- OFF-SITE DEPOSITORIES

HI-BAY OFF-SITE STORAGE SYSTEM

HI-BAY MOBILE OFF-SITE POWERED STORAGE SYSTEM