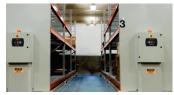

#### SYSTEM ENTRY INFRARED BEAM CURTAIN

Carriage movement instantly stop when the system detects any beam disruption in front of the storage system.

#### **INFRARED FLOOR-LEVEL SAFETY BEAMS**BOTH SIDES OF EACH MOBILE CARRIAGE

Photoelectric beams projecting on both sides of each aisle are mounted low on the carriage side members.