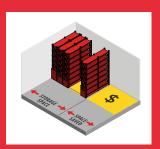

#### WASTED SPACE CONVENTIONAL FIXED RACKING LAYOUT.

Conventional storage systems require space-wasting fixed aisles.

STATIC RACKING
SPACE-WASTING STATIC AISLE

MOBILE RACKING

MOBILE RACKING

100% GREATER STORAGE CAPACITY
DOUBLE STORAGE CAPACITY