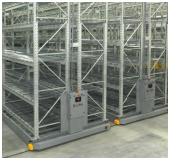

## ELIMINATE THE NEED FOR MULTIPLE SPACE-WASTING STATIC AISLES. HERE IS HOW:

- **1.** Static units are mounted on mobile carriages.
- **2.** Mobile carriages travel on tracks.
- **3.** Push a button on the powered system control to open the desired aisle.

#### WASTED SPACE CONVENTIONAL FIXED RACKING LAYOUT.

Conventional storage systems require space-wasting fixed aisles.

#### SPACE SAVED MOBILE STORAGE LAYOUT

Montel's high-density storage systems save up to 50% of your floor space in most cases, and accommodate growth for other uses.

#### DOUBLED STORAGE CAPACITY. MAXIMIZED SPACE MOBILE LAYOUT.

100% greater storage capacity within the original floor space, eliminating the need for a costly expansion or the construction of a new facility.