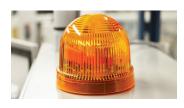

#### STROBE LIGHT AND BUZZER

A safety alert buzzer, a visual signal and flashing notifications are provided prior to and during carriage movement.