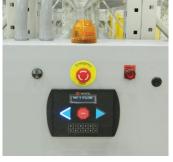

#### **MODES OF OPERATION**

Powered mobile storage system control.

Powered mobile storage system control with PIN for restricted access.

LCD touchscreen tablet control with or without PIN. Limitless customized displays.

#### **REMOTE CONTROL**

Operators can operate the mobile system remotely with a commercial or industrial rugged remote control mini tablet.

#### IMPROVE PRODUCTIVITY

Operators can easily reset HI-BAY MOBILE remotely with the industrial rugged Wi-Fi remote control. Users won't have to step out of their forklifts to reset the system.