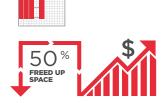

#### SPACE SAVED MOBILE STORAGE LAYOUT

Montel's high-density storage systems save up to 50% of your floor space in most cases, and accommodate growth for other uses.

## GET RESULTS FROM YOUR SQUARE FOOTAGE:

Save up to 50% of your value generating space.