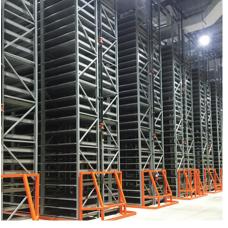

#### HI-BAY **MOBILE**

#### **HIGH-DENSITY STORAGE SYSTEMS**













# TAKE OFF-SITE STORAGE TO A NEW LEVEL



#### **MAXIMIZE STORAGE CAPACITY**

Over the years of designing storage applications for a broad range of markets, Montel has developed a full line of high-density storage systems that will address your operation priorities: save energy, optimize space, maximize storage and improve security. Our horizontal and vertical high-density storage solutions will provide for a more organized facility that will increase workflow and productivity.

### SPACE-EFFICIENT OFF-SITE HIGH-BAY STORAGE SYSTEMS SOLUTIONS IDEAL FOR:

- NATIONAL, STATE, AND PROVINCIAL ARCHIVE RECORD CENTERS
- UNIVERSITY LIBRARIES
- PUBLIC LIBRAIRIES
- OFF-SITE DEPOSITORIES



HI-BAY OFF-SITE STORAGE SYSTEM



HI-BAY MOBILE OFF-SITE POWERED STORAGE SYSTEM

# MOBILIZE IT! MAXIMIZE YOUR SQUARE FOOTAGE

Eliminate the need for multiple space-wasting static aisles and use the total potential of your vertical and horizontal space with HI-BAY MOBILE high-density storage solutions.



STATIC RACKING
SPACE-WASTING STATIC AISLE



MOBILE RACKING



MOBILE RACKING

100% GREATER STORAGE CAPACITY
DOUBLE STORAGE CAPACITY

# MAXIMIZE VERTICAL AND HORIZONTAL SPACE

#### REDEFINING SPACE AND COST EFFICIENCY

Go off-site storage with HI-BAY high-density storage solutions and use on-site space for more valuable and profitable functions, more space for students to work, group work rooms, tables for individual work, etc.



#### OPTIMIZED OFF-SITE MOBILE SPACE AND COST EFFECTIVENE