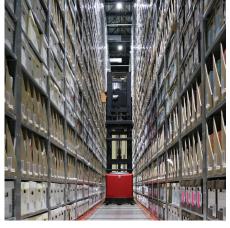

#### HI-BAY **MOBILE**

#### **HIGH-DENSITY STORAGE SYSTEMS**













# TAKE OFF-SITE STORAGE TO A NEW LEVEL



#### **MAXIMIZE STORAGE CAPACITY**

Over the years of designing storage applications for a broad range of markets, Montel has developed a full line of high-density storage systems that will address your operation priorities: save energy, optimize space, maximize storage and improve security. Our horizontal and vertical high-density storage solutions will provide for a more organized facility that will increase workflow and productivity.

### SPACE-EFFICIENT OFF-SITE HIGH-BAY STORAGE SYSTEMS SOLUTIONS IDEAL FOR:

- NATIONAL, STATE, AND PROVINCIAL ARCHIVE RECORD CENTERS
- UNIVERSITY LIBRARIES
- PUBLIC LIBRAIRIES
- OFF-SITE DEPOSITORIES



HI-BAY OFF-SITE STORAGE SYSTEM



HI-BAY MOBILE OFF-SITE POWERED STORAGE SYSTEM

# MOBILIZE IT! MAXIMIZE YOUR SQUARE FOOTAGE

Eliminate the need for multiple space-wasting static aisles and use the total potential of your vertical and horizontal space with HI-BAY MOBILE high-density storage solutions.



STATIC RACKING
SPACE-WASTING STATIC AISLE



MOBILE RACKING



MOBILE RACKING

100% GREATER STORAGE CAPACITY
DOUBLE STORAGE CAPACITY

# MAXIMIZE VERTICAL AND HORIZONTAL SPACE

#### REDEFINING SPACE AND COST EFFICIENCY

Go off-site storage with HI-BAY high-density storage solutions and use on-site space for more valuable and profitable functions, more space for students to work, group work rooms, tables for individual work, etc.



#### OPTIMIZED OFF-SITE MOBILE SPACE AND COST EFFECTIVENESS

HI-BAY shelving can also be mo