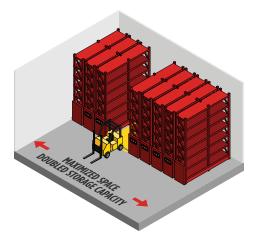

STATIC RACKING
SPACE-WASTING STATIC AISLE

MOBILE RACKING

MOBILE RACKING

100% GREATER STORAGE CAPACITY
DOUBLE STORAGE CAPACITY

#### DOUBLED STORAGE CAPACITY. MAXIMIZED SPACE MOBILE LAYOUT.

100% greater storage capacity within the original floor space, eliminating the need for a costly expansion or the construction of a new facility.