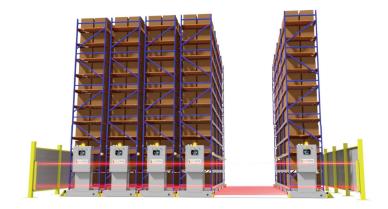

#### ADVANCED OPTIONAL SAFETY

**AISLE LED GUARD™**COMPLETE AISLE-DETECTION PASSIVE SAFETY

NOTE: RECOMMENDED FOR PUBLIC ACCESS OR HIGH TRAFFIC AREAS.

Aisle LED GUARD™. Patent #9,507,050

#### MONTEL REVOLUTIONIZES MOBILE STORAGE WITH *AISLE LED GUARD™* FOR HI-BAY MOBILE

Montel's powered mobile systems supplied with the advanced optional safety **Aisle LED GUARD**\*\* passive safety adds a new dimension by continuously detecting the whole floor surface footprint of an aisle.

#### The world of high-density storage will never be the same

**Aisle LED GUARD™** represents a major watershed moment in employee safety and shrinkage prevention for industrial storage used in day-to-day operations.