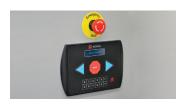

#### READILY ACCESSIBLE EMERGENCY STOP BUTTON

Face panels emergency stop buttons are arguably the most identifiable element on a HI-BAY MOBILE.

#### **REMOTE CONTROL**

Operators can operate the mobile system remotely with a commercial or industrial rugged remote control mini tablet.

#### IMPROVE PRODUCTIVITY

Operators can easily reset HI-BAY MOBILE remotely with the industrial rugged Wi-Fi remote control. Users won't have to step out of their forklifts to reset the system.