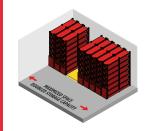

#### SPACE SAVED MOBILE STORAGE LAYOUT

Montel's high-density storage systems save up to 50% of your floor space in most cases, and accommodate growth for other uses.

#### DOUBLED STORAGE CAPACITY. MAXIMIZED SPACE MOBILE LAYOUT.

100% greater storage capacity within the original floor space, eliminating the need for a costly expansion or the construction of a new facility.