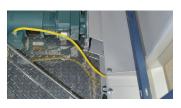

#### SYSTEM ENTRY INFRARED BEAM CURTAIN

Carriage movement instantly stop when the system detects any beam disruption in front of the storage system.

#### **INFRARED FLOOR-LEVEL SAFETY BEAMS**BOTH SIDES OF EACH MOBILE CARRIAGE

Photoelectric beams projecting on both sides of each aisle are mounted low on the carriage side members.