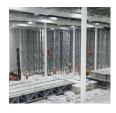

# THE CONCEPT

#### **OPTIMIZE YOUR STORAGE SPACE**

MONTEL HIGH DENSITY STORAGE SYSTEMS MAXIMIZE THE USE OF AVAILABLE SPACE, WHETHER TO INCREASE STORAGE CAPACITY, FREE UP ROOM FOR PRODUCTION OR OTHER USES, OR GET RID OF SPACE YOU DO NOT NEED TO PAY FOR.

## ELIMINATE THE NEED FOR MULTIPLE SPACE-WASTING STATIC AISLES. HERE IS HOW:

- **1.** Static units are mounted on mobile carriages.
- **2.** Mobile carriages travel on tracks.
- **3.** Push a button on the powered system control to open the desired aisle.