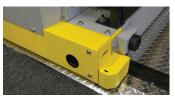

#### READILY ACCESSIBLE EMERGENCY STOP BUTTON

Face panels emergency stop buttons are arguably the most identifiable element on a HI-BAY MOBILE.