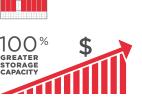

STATIC RACKING
SPACE-WASTING STATIC AISLE

MOBILE RACKING

MOBILE RACKING

100% GREATER STORAGE CAPACITY
DOUBLE STORAGE CAPACITY

#### DOUBLED STORAGE CAPACITY. MAXIMIZED SPACE MOBILE LAYOUT.

100% greater storage capacity within the original floor space, eliminating the need for a costly expansion or the construction of a new facility.