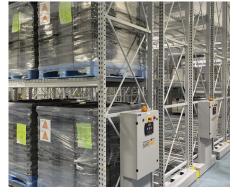

## ELIMINATE THE NEED FOR MULTIPLE SPACE-WASTING STATIC AISLES. HERE IS HOW:

- **1.** Static units are mounted on mobile carriages.
- **2.** Mobile carriages travel on tracks.
- **3.** Push a button on the powered system control to open the desired aisle.

#### **MODES OF OPERATION**

Powered mobile storage system control.

Powered mobile storage system control with PIN for restricted access.

LCD touchscreen tablet control with or without PIN. Limitless customized displays.