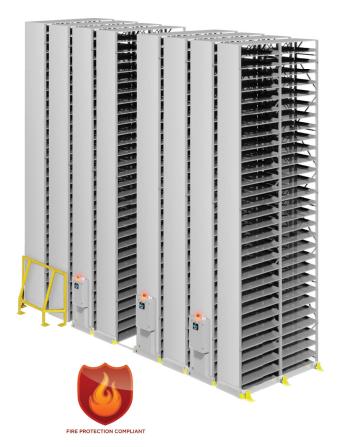

### SPACE-EFFICIENT OFF-SITE HIGH-BAY STORAGE SYSTEMS SOLUTIONS IDEAL FOR:

- NATIONAL, STATE, AND PROVINCIAL ARCHIVE RECORD CENTERS
- UNIVERSITY LIBRARIES
- PUBLIC LIBRAIRIES
- OFF-SITE DEPOSITORIES

HI-BAY OFF-SITE STORAGE SYSTEM

HI-BAY MOBILE OFF-SITE POWERED STORAGE SYSTEM

#### **NFPA 13 COMPLIANT**

HI-BAY systems are in compliance with NFPA 13 requirements since provided with 3" transverse flue space and 6" longitudinal flue space. A fire barrier is also supplied between each upright frame.