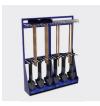

### SPACE-EFFICIENT OFF-SITE HIGH-BAY STORAGE SYSTEMS SOLUTIONS IDEAL FOR:

- NATIONAL, STATE, AND PROVINCIAL ARCHIVE RECORD CENTERS
- UNIVERSITY LIBRARIES
- PUBLIC LIBRAIRIES
- OFF-SITE DEPOSITORIES

HI-BAY OFF-SITE STORAGE SYSTEM

HI-BAY MOBILE OFF-SITE POWERED STORAGE SYSTEM

HI-BAY MOBILE POWERED STORAGE SYSTEM

# **POWERED**MOBILE STORAGE SYSTEMS HI-BAY MOBILE