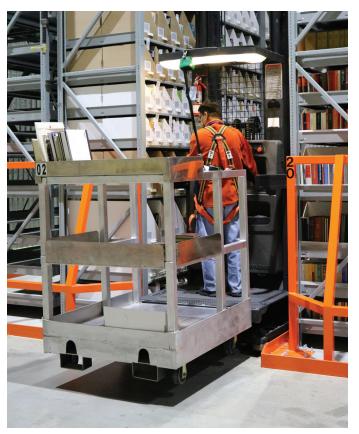

## ELIMINATE THE NEED FOR MULTIPLE SPACE-WASTING STATIC AISLES. HERE IS HOW:

- **1.** Static units are mounted on mobile carriages.
- **2.** Mobile carriages travel on tracks.
- **3.** Push a button on the powered system control to open the desired aisle.