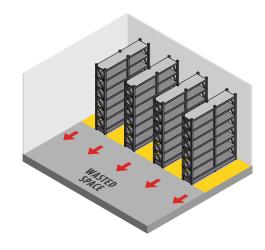

# MOBILIZE IT! MAXIMIZE YOUR SQUARE FOOTAGE

Eliminate the need for multiple space-wasting static aisles and use the total potential of your vertical and horizontal space with HI-BAY MOBILE high-density storage solutions.

STATIC RACKING
SPACE-WASTING STATIC AISLE

MOBILE RACKING

MOBILE RACKING

100% GREATER STORAGE CAPACITY
DOUBLE STORAGE CAPACITY

#### WASTED SPACE CONVENTIONAL FIXED RACKING LAYOUT.

Conventional storage systems require space-wasting fixed aisles.