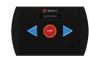

#### **REMOTE CONTROL**

Operators can operate the mobile system remotely with a commercial or industrial rugged remote control mini tablet.

#### IMPROVE PRODUCTIVITY

Operators can easily reset HI-BAY MOBILE remotely with the industrial rugged Wi-Fi remote control. Users won't have to step out of their forklifts to reset the system.