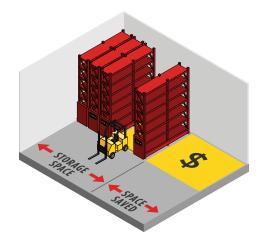

# MOBILIZE IT! MAXIMIZE YOUR SQUARE FOOTAGE

Eliminate the need for multiple space-wasting static aisles and use the total potential of your vertical and horizontal space with HI-BAY MOBILE high-density storage solutions.

STATIC RACKING
SPACE-WASTING STATIC AISLE

MOBILE RACKING

MOBILE RACKING

100% GREATER STORAGE CAPACITY
DOUBLE STORAGE CAPACITY

#### SPACE SAVED MOBILE STORAGE LAYOUT

Montel's high-density storage systems save up to 50% of your floor space in most cases, and accommodate growth for other uses.

#### DOUBLED STORAGE CAPACITY. MAXIMIZED SPACE MOBILE LAYOUT.

100% greater storage capacity within the original floor space, eliminating the need for a costly expansion or the construction of a new facility.