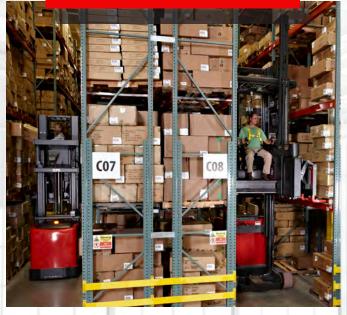

#### NARROW AISLE SOLUTIONS

Grow vertically without expanding horizontally, Raymond's narrow aisle trucks can operate in aisles that are less than half the width required by conventional forklifts, with a greater stack height capability.