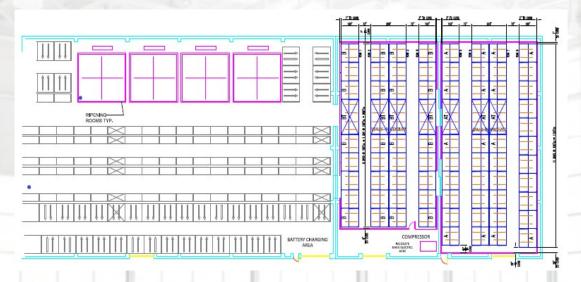

## SPACE SAVING STORAGE SOLUTIONS

We understand that space is at a premium, so our experts look to increase storage capacity and maximize utilization of a given space by considering best use for each dimension. Detailed drawings and realistic simulation capabilities allow us to thoroughly explore the best-fit solution for each facility and operation.

## DESIGNED FOR OPTIMIZED FLOW

A well designed system is the foundation of an efficient facility. When strategically designed and implemented, these systems increase productivity by promoting ease of access and creating a natural flow throughout the facility.