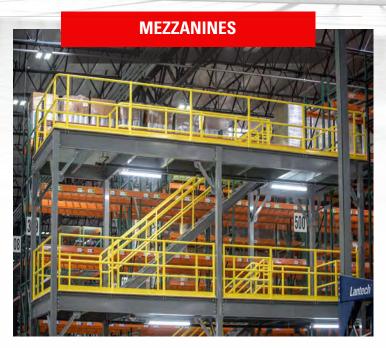

This semi-automated high density storage system allows for a maximum use of warehouse space. Store more pallets deep since channels can stand more than 131 ft high.

Rather than move to a new facility, mezzanines allow you to easily add on a surprising amount of extra usable floor space for storage, work room, or for whatever other needs you may have.