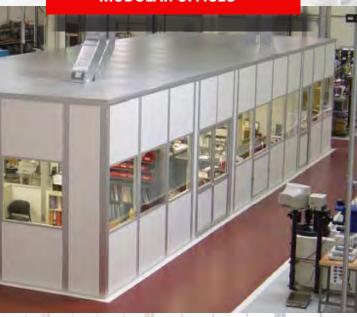

### **MODULAR OFFICES**

Add additional office space with out a high-cost renovation. Modular offices not only save space, but can save costs by only heating and air conditioning that portion of the warehouse.