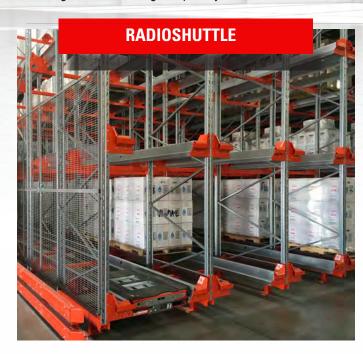

This semi-automated high density storage system allows for a maximum use of warehouse space. Store more pallets deep since channels can stand more than 131 ft high.

Rather than move to a new facility, mezzanines allow you to easily add on a surprising amount of extra usable floor space for storage, work room, or for whatever other needs you may have.