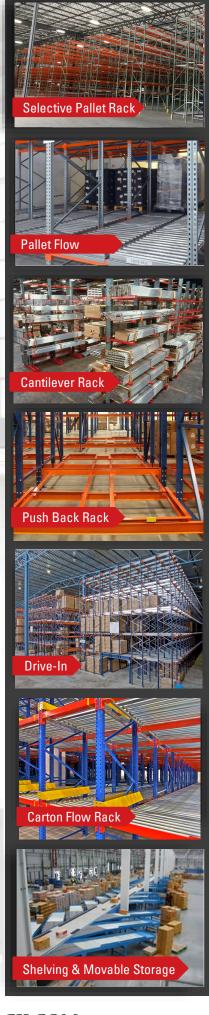

## SPACE SAVING STORAGE SOLUTIONS

We understand that space is at a premium, so our experts look to increase storage capacity and maximize utilization of a given space by considering best use for each dimension. Detailed drawings and realistic simulation capabilities allow us to thoroughly explore the best-fit solution for each facility and operation.

This semi-automated high density storage system allows for a maximum use of warehouse space. Store more pallets deep since channels can stand more than 131 ft high.

Rather than move to a new facility, mezzanines allow you to easily add on a surprising amount of extra usable floor space for storage, work room, or for whatever other needs you may have.