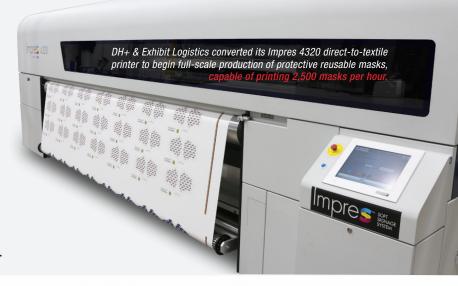

TO GET STARTED, PLEASE CONTACT:

Abel Womack, Inc

solutions@abelwomack.com | 800.554.2887

\*Cost does not include filter for pocket. Pocket can accept any filter media of your choice.

\*\*Printing Capacity / Volume (as of April 13, 2020): ~2,000 ~ 2,500 per hour (Sewing capacity is 1,000 per week)