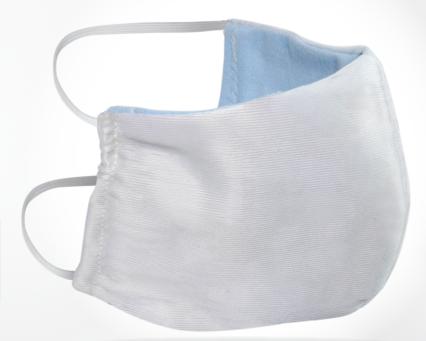

provide added protection Filters sold/ supplied separately

**INNER LINING:** Breathable 100% cotton for ergonomic comfort and temperature management

# **PRICING AND DETAIL**

Single Sheet Polyester Cover, Single Sheet Cotton Barrier / Filter Pocket

| 200 Minimum  | \$12.00 each |
|--------------|--------------|
| 201-1000     | \$11.00 each |
| 1001-2,000   | \$10.00 each |
| 2001 & Above | \$9.50 each  |

Contingent on receipt of Purchase Order. Quick turnaround for low-volume orders

| Design        | Fully Customizable                       |
|---------------|------------------------------------------|
| Lead Time     | 2-3 Weeks"                               |
| # of Barriers | 2 Layers (Outer cover & Interior Lining) |
| Filter Pocket | Yes (Filter Not Included)                |





TO GET STARTED, PLEASE CONTACT:

Abel Womack, Inc

solutions@abelwomack.com | 800.554.2887

\*Cost does not include filter for pocket. Pocket can accept any filter media of your choice.

\*\*Printing Capacity / Volume (as of April 13, 2020): ~2,000 ~ 2,500 per hour (Sewing capacity is 1,000 per week)

This product is not a surgical-grade mask or an N-95 respirator. It is intended to be used as recommended by the Centers for Disease Control and Prevention as a voluntary public health measure to slow the spread of the virus and help people who may have the virus and do not know it from transmitting it to others. Use of this product is not a substitute for social distancing.