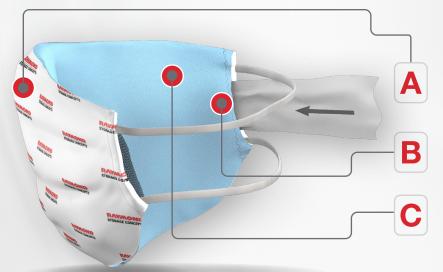

#### **PROTECTION**

Dual-barriers help prevent risk of exposure to airborne pathogens.

#### **FITTED BAND**

Flat elastic provides flexibility in band position for comfort. Unlike disposable masks, these are designed for all-day comfort – especially suitable for shift work.

#### SIZING

Sized to achieve a snug and comfortable fit for improved hygiene while maintaining a professional look. Small, Medium and Large sizes available.

### **MASK MATERIALS**

**OUTER COVER:** 100% high-grade, dye-sublimated colorfast polyester for durability and low pathogen permeation potential

**FILTER POCKET:** Medical- or professional-grade disposable filter can be inserted into the inside pocket to provide added protection Filters sold/ supplied separately

**INNER LINING:** Breathable 100% cotton for ergonomic comfort and temperature management