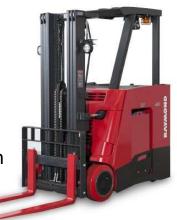

## 2003 & 2004 R40-C40TT 18 Available

Completely Reconditioned Reconditioned Battery Reconditioned charger Work Lights. Warning light Travel Alarm High Speed Auxiliary Function

4000 lb. capacity 84" collapsed height 188" elevated height 48" Load Back Rest

\$14,900

**FOB Abel Womack** 

For budget-conscious operations, Raymond offers Raymond RENEWED ™ Certified Pre-owned Raymond ® Lift Trucks. Select from our complete fleet of efficient and productive vehicles that have been fully inspected, cleaned, and refurbished.