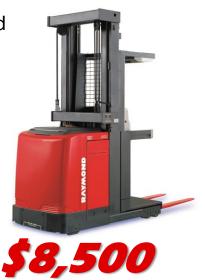

## 2004-2005 261-OPC30TT Great for light duty

Completely Reconditioned Reconditioned Battery Reconditioned charger Warning light Travel Alarm

24 Volt 3000 lb. capacity 95" collapsed height 204" elevated height

**FOB Abel Womack** 

For budget-conscious operations, Raymond offers Raymond RENEWED ™ Certified Pre-owned Raymond ® Lift Trucks. Select from our complete fleet of efficient and productive vehicles that have been fully inspected, cleaned, and refurbished.