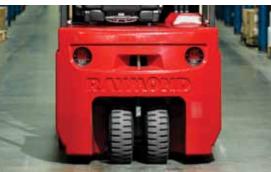

# Improved Load-Handling Capabilities Help Decrease Product Damage

Our specially designed features, including speed reduction during cornering, mast dampening for improved load handling, and wide steer tire placement, combine to enhance truck stability and operator performance.