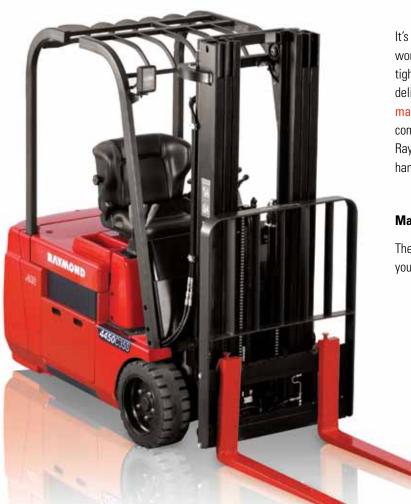

# The Raymond® Model 4450 3-Wheel Electric Lift Truck

It's everything you need in a multi-purpose truck. Ideal for working the dock, ramps, long distance transport, and even tight manufacturing spaces. The *Raymond* Model 4450 lift truck delivers what you need to keep your operations moving: reliability, maneuverability, durability and more. Plus, every Model 4450 comes with superior engineering and unparalleled support from Raymond, the leader in electric truck innovation and material handling solutions.

# **Maneuverability and Speed**

The Model 4450 has been engineered to provide maneuverability you need in a sit-down truck.

- > Steer wheels turn at a right angle to the drive tires
- > Drive tires counter rotate in tight turns
- > Head length has been reduced to decrease turning radius

# **Raymond: Quality And Durability**

Just like every truck we manufacturer, the Model 4450 is built to endure serious workloads day-in and day-out by offering important features such as:

- > Rigid mast all the way to the top
- > Durable quiet drive units
- > Unparalleled responsiveness and control