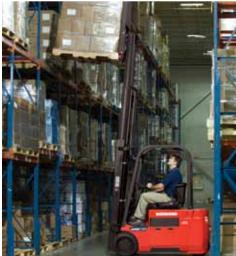

# **Maneuverability and Speed**

The Model 4450 has been engineered to provide maneuverability you need in a sit-down truck.

- > Steer wheels turn at a right angle to the drive tires
- > Drive tires counter rotate in tight turns
- > Head length has been reduced to decrease turning radius

# Improved Load-Handling Capabilities Help Decrease Product Damage

Our specially designed features, including speed reduction during cornering, mast dampening for improved load handling, and wide steer tire placement, combine to enhance truck stability and operator performance.