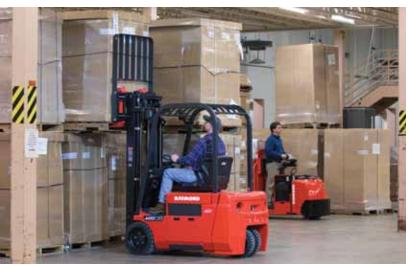

# The Raymond® Model 4450 3-Wheel Electric Lift Truck

It's everything you need in a multi-purpose truck. Ideal for working the dock, ramps, long distance transport, and even tight manufacturing spaces. The *Raymond* Model 4450 lift truck delivers what you need to keep your operations moving: reliability, maneuverability, durability and more. Plus, every Model 4450 comes with superior engineering and unparalleled support from Raymond, the leader in electric truck innovation and material handling solutions.

# Do More...And Do It Better

From the #1 Selling *Reach-Fork*® Truck Manufacturer in North America, Introducing the *Raymond* Model 4450 Lift Truck.