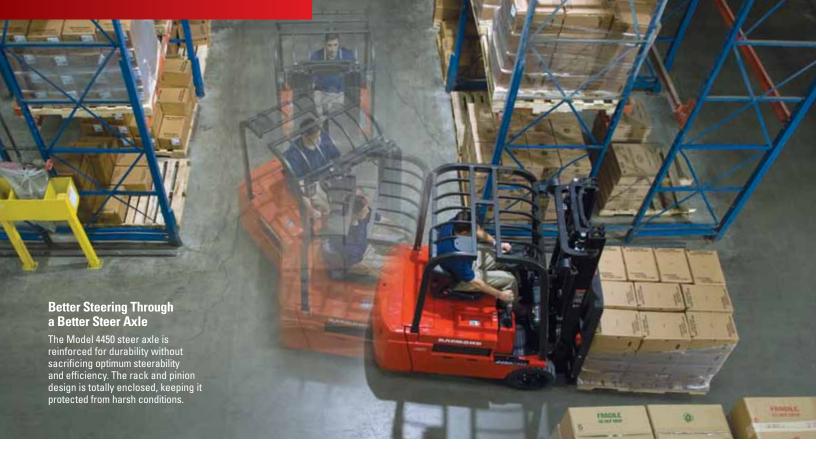

# **Maneuverability and Speed**

The Model 4450 has been engineered to provide maneuverability you need in a sit-down truck.

- > Steer wheels turn at a right angle to the drive tires
- > Drive tires counter rotate in tight turns
- > Head length has been reduced to decrease turning radius

# Improved Load-Handling Capabilities Help Decrease Product Damage

Our specially designed features, including speed reduction during cornering, mast dampening for improved load handling, and wide steer tire placement, combine to enhance truck stability and operator performance.