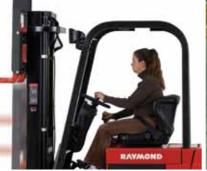

# **Superior Ergonomics And The Quietest Operation In Its Class**

With outstanding comfort and intuitive controls, the Model 4450 keeps operators at the top of their game, through each and every shift with essential features and ultimate comfort. The Model 4450 is the quietest truck in its class, and the smoothness of the ride has to be experienced to be believed.

- Increased operator compartment space
- > Standard suspension seat with lumbar tilt adjustment
- > Adjustable tilt-steering column
- > Clear, easy-to-read display
- > Excellent visibility
- > Simple intuitive control levers
- Optional fingertip controls
- > Smooth, quiet lift, lower, and travel