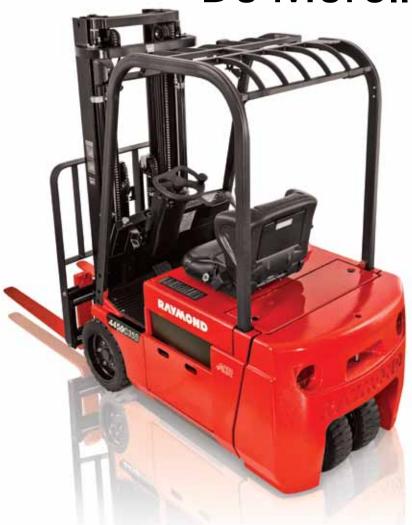

# The Raymond® Model 4450 3-Wheel Electric Lift Truck

It's everything you need in a multi-purpose truck. Ideal for working the dock, ramps, long distance transport, and even tight manufacturing spaces. The *Raymond* Model 4450 lift truck delivers what you need to keep your operations moving: reliability, maneuverability, durability and more. Plus, every Model 4450 comes with superior engineering and unparalleled support from Raymond, the leader in electric truck innovation and material handling solutions.

# Do More...And Do It Better

From the #1 Selling *Reach-Fork*® Truck Manufacturer in North America, Introducing the *Raymond* Model 4450 Lift Truck.