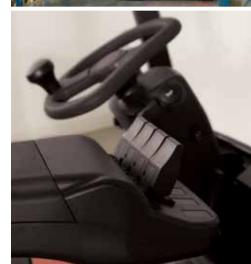

# Fingertip Hydraulic Controls

Available for high shuttle operations to improve driver productivity.

- Increased operator compartment space
- > Standard suspension seat with lumbar tilt adjustment
- > Adjustable tilt-steering column
- > Clear, easy-to-read display
- > Excellent visibility
- > Simple intuitive control levers
- Optional fingertip controls
- > Smooth, quiet lift, lower, and travel